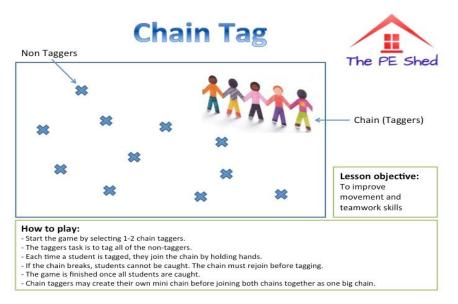

## The PE Shed

Tag Game: Chain Tag Recommended Age Range: Foundation - Grade 8

Focus: Movement, agility, coordination, teamwork and spatial awareness.

| Equipment                                                                                                            | Setting Up                                                                                                                                                                       | Description                                                                                                                                                                                                                                                                                                                                      | Further opportunities                                                                                                                                                                                                                                                                                                         |
|----------------------------------------------------------------------------------------------------------------------|----------------------------------------------------------------------------------------------------------------------------------------------------------------------------------|--------------------------------------------------------------------------------------------------------------------------------------------------------------------------------------------------------------------------------------------------------------------------------------------------------------------------------------------------|-------------------------------------------------------------------------------------------------------------------------------------------------------------------------------------------------------------------------------------------------------------------------------------------------------------------------------|
| No Equipment needed.  Cones/Spots - If you need to mark out a square or rectangle as a playing area with cones/spots | This can be played in any indoor or outdoor area.  Set a limit on the size of the area.  If you are playing outside, create an area using cones/spots.  Select 1-2 chain taggers | Students are allowed to move around the playing area and have to stay away from the chain taggers.  If a chain tagger tags a student, then they join the chain by holding their hands. Every student that gets tagged joins the chain.  If the chain breaks, other students cannot be caught.  The game continues until all students are caught. | Differentiation Easier: - Reduce number of taggers Harder: - Increase number of taggers - Reduce playing area Variations - Non taggers can only use specific movements (Jumps, Hops, Skips etc.) - Non-taggers dribble a basketball/football etc Team chain tag. Select 2 chain taggers - see which chain can catch the most. |